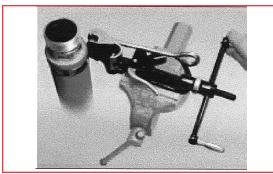

Insert hose assembly into the clamp and apply tension by turning the handle of the tool.

When the band no longer moves through the lock,

maximum tension has been applied.

Roll the hose assembly over until the hook of the HBJ001 adapter rests behind the edge of the lock. You must reverse the tension of the tool by 1/2-3/4 of a turn during the roll over process.

Cut the band with the shear lever.

The cut off end of the clamp will be flush with the lock.

Ph: 800-251-3220 Fax: 615-223-1550 STRAPBINDER.COM