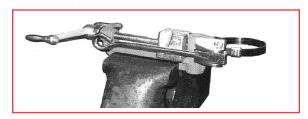

## HBJ-001 Adapter Instructions for use with Smooth ID J Series Clamps

Slide HBJ001 Adapter on to ST001 Spin-Tite tool. Put tool in a vise Slide the clamp into the tool until the clamp tail engages the gripper of the tool.

Insert hose assembly into the clamp and apply tension by turning the handle of the tool.

When the band no longer moves through the lock,

maximum tension has been applied.

Roll the hose assembly over until the hook of the HBJ001 adapter rests behind the edge of the lock. You must reverse the tension of the tool by 1/2-3/4 of a turn during the roll over process.