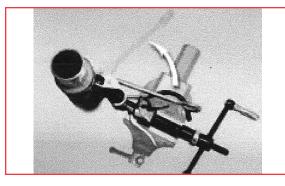

Insert hose assembly into the clamp and apply tension by turning the handle of the tool.

When the band no longer moves through the lock,

maximum tension has been applied.

Roll the hose assembly over until the hook of the HBJ001 adapter rests behind the edge of the lock. You must reverse the tension of the tool by 1/2-3/4 of a turn during the roll over process.

Cut the band with the shear lever.

The cut off end of the clamp will be flush with the lock.

Ph: 800-251-3220 Fax: 615-223-1550 STRAPBINDER.COM