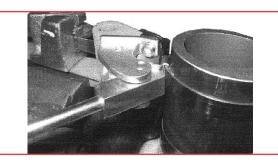

## HBJ-001 Adapter Instructions for use with Smooth ID J Series Clamps

Slide HBJ001 Adapter on to ST001 Spin-Tite tool. Put tool in a vise Slide the clamp into the tool until the clamp tail engages the gripper of the tool.

Insert hose assembly into the clamp and apply tension by turning the handle of the tool.

When the band no longer moves through the lock,

maximum tension has been applied.

Roll the hose assembly over until the hook of the HBJ001 adapter rests behind the edge of the lock. You must reverse the tension of the tool by 1/2-3/4 of a turn during the roll over process.