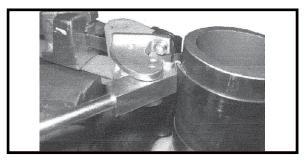

Insert hose assembly into the clamp and apply tension by turning the handle of the tool.

When the band no longer moves through the lock, maximum tension has been applied.

Roll the hose assembly over until the hook of the HBJ001 adapter rests behind the edge of the lock. You must reverse the tension of the tool by 1/2-3/4 of a turn during the roll over process.