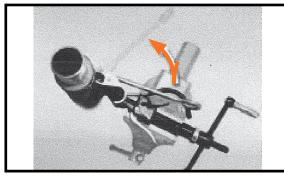

Insert hose assembly into the clamp and apply tension by turning the handle of the tool.

When the band no longer moves through the lock, maximum tension has been applied.

Roll the hose assembly over until the hook of the HBJ001 adapter rests behind the edge of the lock. You must reverse the tension of the tool by 1/2-3/4 of a turn during the roll over process.

Cut the band with the shear lever.

The cut off end of the clamp will be flush with the lock.

SCAN HERE TO WATCH THE TOOL DEMO VIDEO