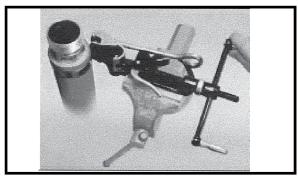

## STJ003 SPIN TIGHT J SERIES CLAMP TOOL

FOR USE WITH SMOOTH ID J-SERIES CLAMPS

Slide HBJ001 Adapter on to ST001 Spin-Tite tool to make the STJ003 tool. Tighten set screw. Put tool in a vise. Slide the clamp into the tool until the clamp tail engages the gripper of the tool.

Insert hose assembly into the clamp and apply tension by turning the handle of the tool.

When the band no longer moves through the lock, maximum tension has been applied.

Roll the hose assembly over until the hook of the HBJ001 adapter rests behind the edge of the lock. You must reverse the tension of the tool by 1/2-3/4 of a turn during the roll over process.