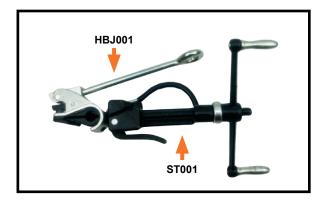

## STJ003 SPIN TIGHT J SERIES CLAMP TOOL

FOR USE WITH SMOOTH ID J-SERIES CLAMPS

Slide HBJ001 Adapter on to ST001 Spin-Tite tool to make the STJ003 tool. Tighten set screw. Put tool in a vise. Slide the clamp into the tool until the clamp tail engages the gripper of the tool.