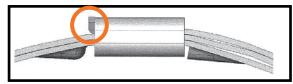

Insert hose assembly into the clamp and apply tension by turning the handle of the tool.

When the band no longer moves through the lock, maximum tension has been applied.

Roll the hose assembly over until the hook of the HBJ001 adapter rests behind the edge of the lock. You must reverse the tension of the tool by 1/2-3/4 of a turn during the roll over process.

Cut the band with the shear lever.

The cut off end of the clamp will be flush with the lock.

SCAN HERE TO WATCH THE TOOL DEMO VIDEO